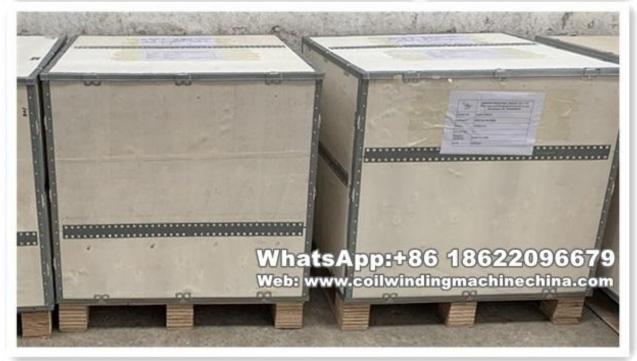

#### **PACKAGING:**

Packaging Material: Carton/Wooden case with foam inside.

1.General package(Paper carton or plastic bag): For small euipped parts for Multi Spindle Coil Winding

Machine, Package it with form and pack paper to guarantee unbroken during the transport.

2.Wooden case package: For larger scale Multi Spindle Coil
Winding Machine ,we have special skilled
carpenter, who would make the proper wooden case with exact thi
ckness,density,length. The up arrow ↑marked on the outer woode
n case. Buffer material would be put in the wooden case to prevent
crack and shock.