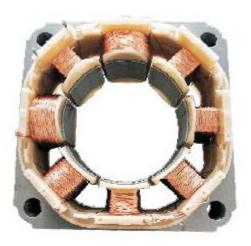

### TEL/WhatsApp: +86 18622096679

NAME: GW-NF17 OUTER WINDING STATOR PRESSING

**MACHINE** 

**FUNCTION:** 

The machine is 12 station. It is use for pressing the outer

winding stator into core