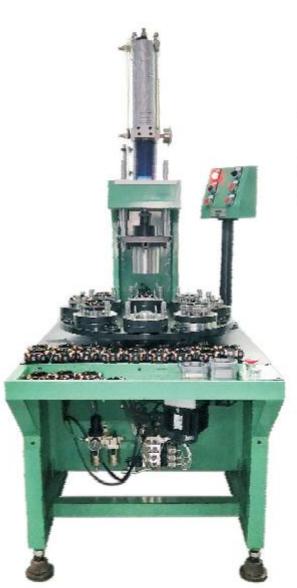

### TEL/WhatsApp: +86 18622096679

NAME: GW-NF17 OUTER WINDING STATOR PRESSING

**MACHINE** 

**FUNCTION:** 

The machine is 12 station. It is use for pressing the outer

winding stator into core