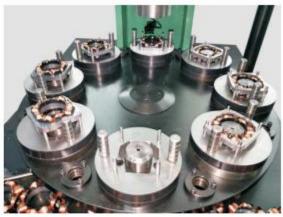

### TEL/WhatsApp: +86 18622096679

NAME: GW-NF17 OUTER WINDING STATOR PRESSING

**MACHINE** 

**FUNCTION:** 

The machine is 12 station. It is use for pressing the outer

winding stator into core